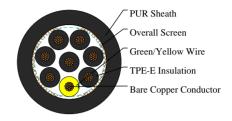

#### **CABLE CONSTRUCTION**

Conductor: Stranded bare copper conductors according to DIN VDE 0295 and IEC 60228 cl.5

Cores twisted

Insulation: TPE-E insulation

Overall screen

Sheath: PUR outer sheath

#### **COLOUR CODE**

Core Color Code: according to VDE 0293 or DIN 47100

Sheath color: black (other colors and types are available on request)